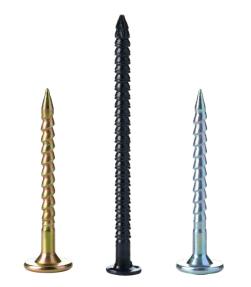

## **HIDDEN SCREWS**

- Stainless Steel Hidden Screws
- For Outside Wooden Ground
- M4.8 X 45~75mm

**DECKING SCREWS** WITH RUSPERT COATING

#### **NAIL SCREWS**

A2 Stainless Steel

Flat Head With Trox Recess

From 3.0mm~

\*

From 30mm~