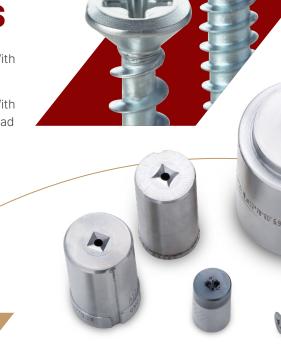

# **DESIGN AND PRODUCE**

THE HIGH PERFORMANCE **HEADING MOULD** 

rom 2.0mm~36mm

PRECISION in Every Thread,

YAOWAY 烟暐企業有限公司

886-76211600

886-76212811

85096646

yaoway.tw@gmail.com

No. 7-1, Aly. 62, Xingbei Ln., Gangshan Dist.,

Taiwan (R.O.C.)

www.twyaoway.com

Kaohsiung City 820105,

Max 650mm

**HEADING FORMING DIE** 

SIX LOBE HEADING DIE Best Performance For Produce Hex Heading Screw