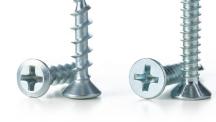

### **FOR AUTOMATIC ASSEMBLY MACHINE**

Carbon Steel/ Stainless Steel

Round/ Modify Truss Head With Pozi Recess

From 2.0mm~ From 26mm~

Black Painted/ Zinc Plated/ Yellow Zinc Plated

- Flat Head With/Without Nibs Under Head With Phillpis Recess, Drilling Point
- Philips Recess, Sharp Point With Coarse Thread

CHEESE HEAD TRUSS HEAD

• Oval Head With/Without Nibs Under Head With

Zinc Plated