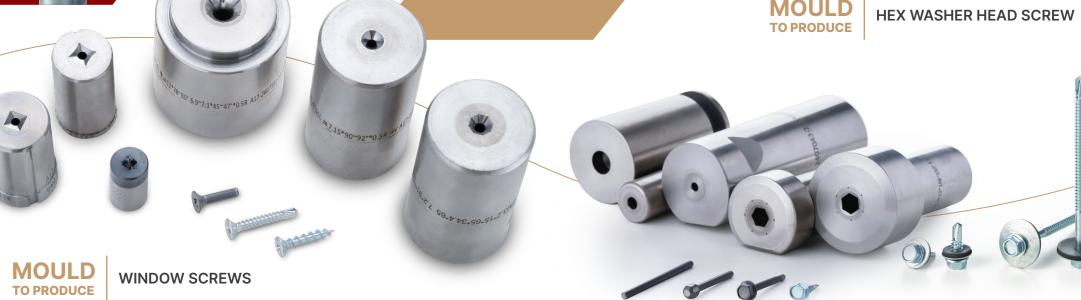

## **PLASTIC SCREWS**

The Key Point On Window Screw Head

- Pan head with phillips recess
- Hex washer head with phillips recess
- Zinc plated/ Yellow zinc plated